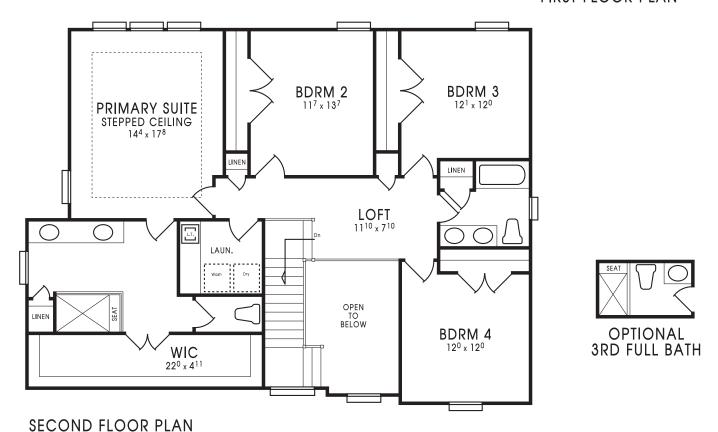

The Arlington | 2,665 sq ft Colonial Plan | 4 Bdrms | 2.5 Baths | 2 - 3 Car Garage

FIRST FLOOR PLAN