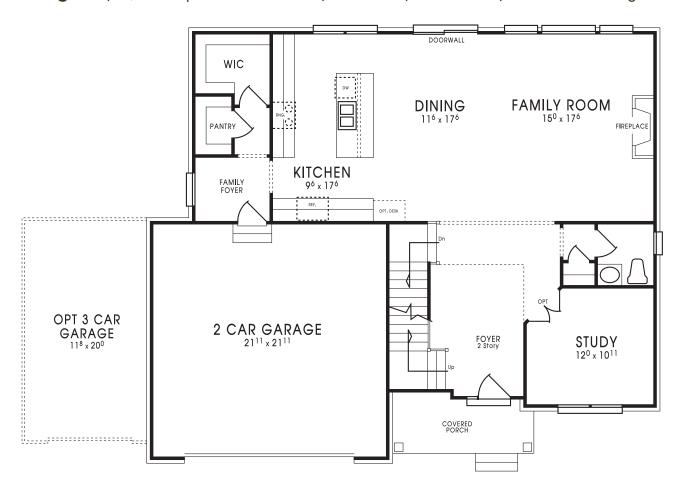

The Arlington | 2,665 sq ft Colonial Plan | 4 Bdrms | 2.5 Baths | 2 - 3 Car Garage

FIRST FLOOR PLAN