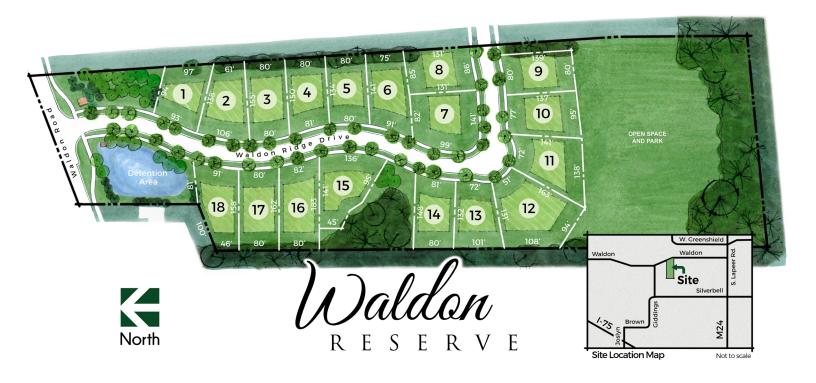

## Luxury living by design.

Waldon Reserve is an impressive neighborhood of 18 exclusive single-family homes in the heart of Orion Twp. New homes feature impressive finishes, available 3-car garages, luxurious primary suites, modern floor plans, limited home warranty, and more!