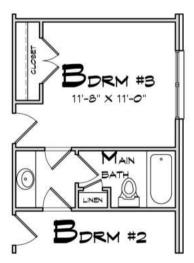

## THE CHARLEVOIX



ELEVATION A



ELEVATION **B** 



ELEVATION C





# THE **CHARLEVOIX**

## WALDON RESERVE

### [RANCH]



### **OPTIONAL MASTER BATH**



#### **OPTIONAL 3RD BEDROOM**



### **AVAILABLE OPTIONS:**

- · DELUXE MASTER BATH WITH TUB
- 3RD BEDROOM
- FINISHED LOWER LEVEL

| BEDROOMS    | 2     |
|-------------|-------|
| BATHS       | 2.5   |
| SQUARE FEET | 1,875 |

We reserve the right to make changes to plans, prices, specifications and materials, or to change or discontinue models without prior notice or obligation. Floor plan shown is Eleva tion A. Square footage may change without notice. Dimensions above may vary from actual construction drawings. Information subject to change without notice. 11/12/2024