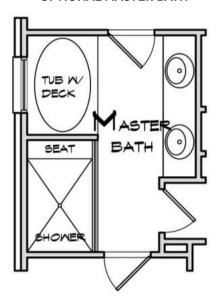

## THE CHARLEVOIX



ELEVATION A



ELEVATION **B** 



ELEVATION C





# THE **CHARLEVOIX**

## WALDON RESERVE

### [RANCH]



### **OPTIONAL MASTER BATH**



#### **OPTIONAL 3RD BEDROOM**



### **AVAILABLE OPTIONS:**

- · DELUXE MASTER BATH WITH TUB
- 3RD BEDROOM
- FINISHED LOWER LEVEL

| BEDROOMS    | 2     |
|-------------|-------|
| BATHS       | 2.5   |
| SQUARE FEET | 1,875 |

We reserve the right to make changes to plans, prices, specifications and materials, or to change or discontinue models without prior notice or obligation. Floor plan shown is Eleva tion A. Square footage may change without notice. Dimensions above may vary from actual construction drawings. Information subject to change without notice. 11/12/2024