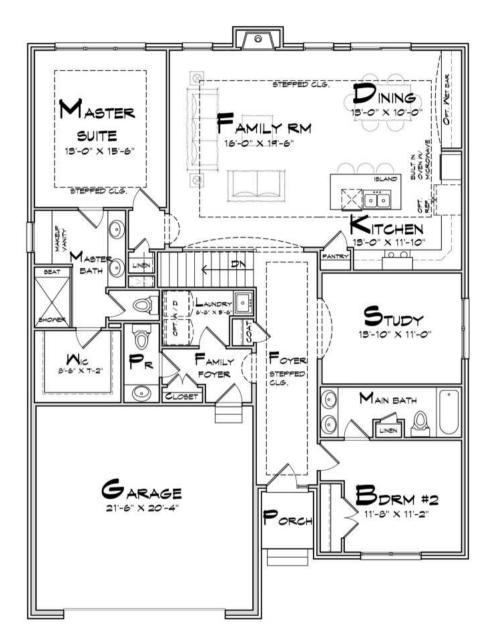

### [RANCH]

### **OPTIONAL MASTER BATH**

#### **OPTIONAL 3RD BEDROOM**

### **AVAILABLE OPTIONS:**

- · DELUXE MASTER BATH WITH TUB
- 3RD BEDROOM
- FINISHED LOWER LEVEL

| BEDROOMS    | 2     |
|-------------|-------|
| BATHS       | 2.5   |
| SQUARE FEET | 1,875 |

We reserve the right to make changes to plans, prices, specifications and materials, or to change or discontinue models without prior notice or obligation. Floor plan shown is Eleva tion A. Square footage may change without notice. Dimensions above may vary from actual construction drawings. Information subject to change without notice. 11/12/2024