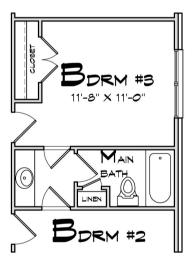

#### **OPTIONAL 3RD BEDROOM**

### **AVAILABLE OPTIONS:**

- · DELUXE MASTER BATH WITH TUB
- 3RD BEDROOM
- FINISHED LOWER LEVEL

| BEDROOMS    | 2     |
|-------------|-------|
| BATHS       | 2.5   |
| SQUARE FEET | 1,875 |

We reserve the right to make changes to plans, prices, specifications and materials, or to change or discontinue models without prior notice or obligation. Floor plan shown is Eleva tion A. Square footage may change without notice. Dimensions above may vary from actual construction drawings. Information subject to change without notice. 11/12/2024