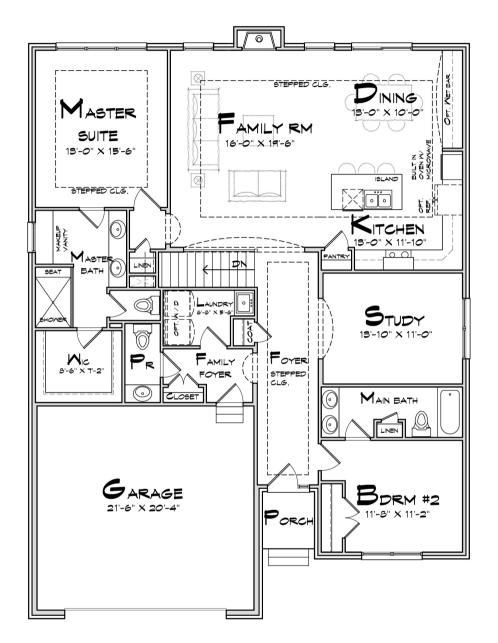

### **OPTIONAL MASTER BATH**

#### **OPTIONAL 3RD BEDROOM**

### **AVAILABLE OPTIONS:**

- · DELUXE MASTER BATH WITH TUB
- 3RD BEDROOM
- FINISHED LOWER LEVEL

| BEDROOMS    | 2     |
|-------------|-------|
| BATHS       | 2.5   |
| SQUARE FEET | 1,875 |

We reserve the right to make changes to plans, prices, specifications and materials, or to change or discontinue models without prior notice or obligation. Floor plan shown is Eleva tion A. Square footage may change without notice. Dimensions above may vary from actual construction drawings. Information subject to change without notice. 11/12/2024