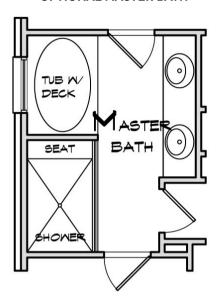

### **OPTIONAL MASTER BATH**

### **AVAILABLE OPTIONS:**

- · DELUXE MASTER BATH WITH TUB
- 3RD BEDROOM
- FINISHED LOWER LEVEL

| BEDROOMS    | 2     |
|-------------|-------|
| BATHS       | 2.5   |
| SQUARE FEET | 1,875 |

We reserve the right to make changes to plans, prices, specifications and materials, or to change or discontinue models without prior notice or obligation. Floor plan shown is Eleva tion A. Square footage may change without notice. Dimensions above may vary from actual construction drawings. Information subject to change without notice. 11/12/2024